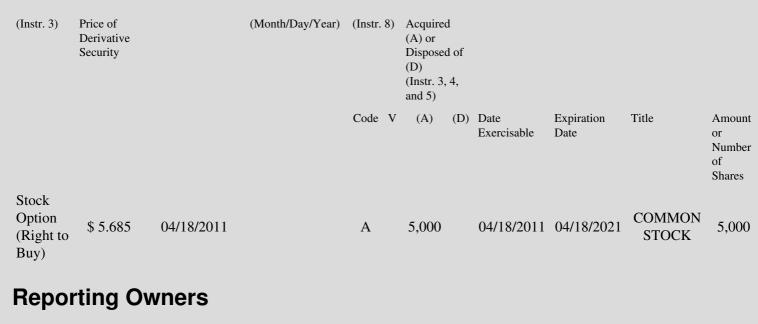

 Table II - Derivative Securities Acquired, Disposed of, or Beneficially Owned

 (e.g., puts, calls, warrants, options, convertible securities)

| 1. Title of | 2.          | 3. Transaction Date | 3A. Deemed         | 4.         | 5. Number      | 6. Date Exercisable and | 7. Title and Amount of |
|-------------|-------------|---------------------|--------------------|------------|----------------|-------------------------|------------------------|
| Derivative  | Conversion  | (Month/Day/Year)    | Execution Date, if | Transactio | nof Derivative | Expiration Date         | Underlying Securities  |
| Security    | or Exercise |                     | any                | Code       | Securities     | (Month/Day/Year)        | (Instr. 3 and 4)       |