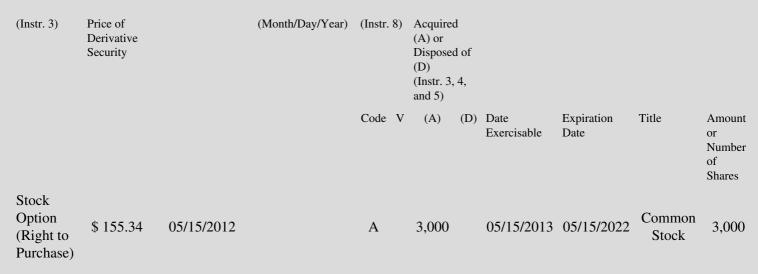

 Table II - Derivative Securities Acquired, Disposed of, or Beneficially Owned
 (e.g., puts, calls, warrants, options, convertible securities)

| 1. Title of | 2.          | 3. Transaction Date | 3A. Deemed         | 4.         | 5. Number       | 6. Date Exercisable and | 7. Title and Amount of |
|-------------|-------------|---------------------|--------------------|------------|-----------------|-------------------------|------------------------|
| Derivative  | Conversion  | (Month/Day/Year)    | Execution Date, if | Transactio | onof Derivative | Expiration Date         | Underlying Securities  |
| Security    | or Exercise |                     | any                | Code       | Securities      | (Month/Day/Year)        | (Instr. 3 and 4)       |