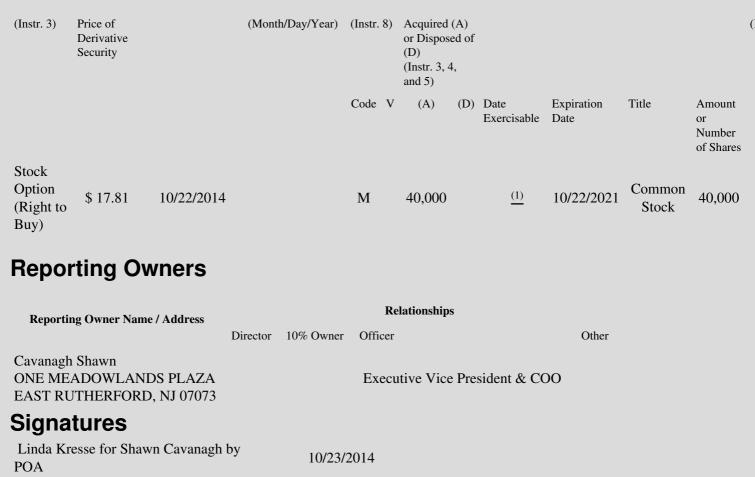

 Table II - Derivative Securities Acquired, Disposed of, or Beneficially Owned

 (e.g., puts, calls, warrants, options, convertible securities)

| 1. Title of | 2.          | 3. Transaction Date | 3A. Deemed         | 4.        | 5. Number of | 6. Date Exercisable and | 7. Title and Amount of | 2 |
|-------------|-------------|---------------------|--------------------|-----------|--------------|-------------------------|------------------------|---|
| Derivative  | Conversion  | (Month/Day/Year)    | Execution Date, if | Transacti | orDerivative | Expiration Date         | Underlying Securities  | ] |
| Security    | or Exercise |                     | any                | Code      | Securities   | (Month/Day/Year)        | (Instr. 3 and 4)       |   |

## **Explanation of Responses:**

- \* If the form is filed by more than one reporting person, see Instruction 4(b)(v).
- \*\* Intentional misstatements or omissions of facts constitute Federal Criminal Violations. See 18 U.S.C. 1001 and 15 U.S.C. 78ff(a).
- (1) The option, representing a right to purchase a total of 40,000 shares, becomes exercisable in four equal annual installments beginning on October 22, 2015 which is the first anniversary of the date on which the option was granted.