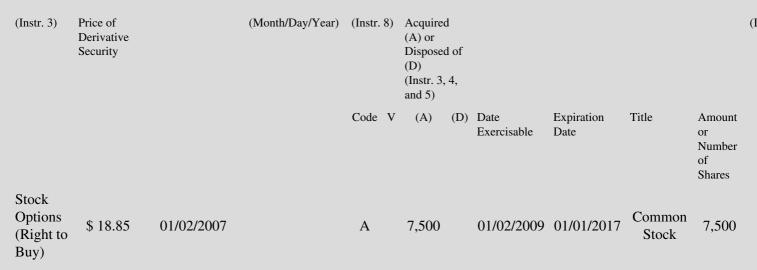

 Table II - Derivative Securities Acquired, Disposed of, or Beneficially Owned
 (e.g., puts, calls, warrants, options, convertible securities)

| 1. Title of | 2.          | 3. Transaction Date | 3A. Deemed         | 4.         | 5. Number       | 6. Date Exercisable and | 7. Title and Amount of | 8. |
|-------------|-------------|---------------------|--------------------|------------|-----------------|-------------------------|------------------------|----|
| Derivative  | Conversion  | (Month/Day/Year)    | Execution Date, if | Transactio | onof Derivative | Expiration Date         | Underlying Securities  | D  |
| Security    | or Exercise |                     | any                | Code       | Securities      | (Month/Day/Year)        | (Instr. 3 and 4)       | S  |