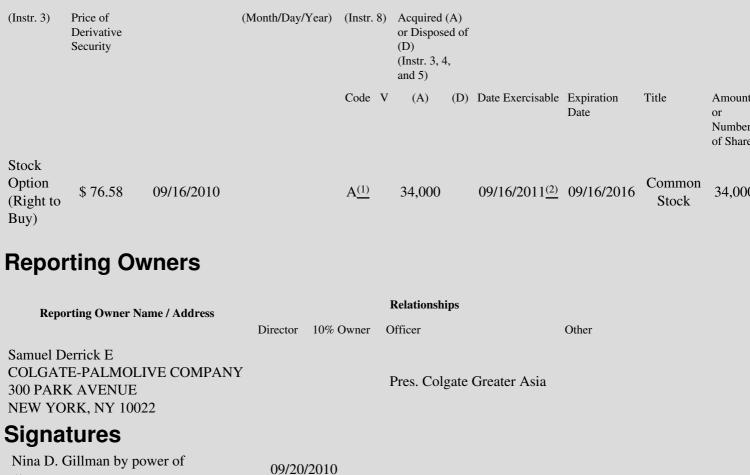

 Table II - Derivative Securities Acquired, Disposed of, or Beneficially Owned
 (e.g., puts, calls, warrants, options, convertible securities)

| 1. Title of | 2.          | 3. Transaction Date | 3A. Deemed         | 4.        | 5. Number of | 6. Date Exercisable and | 7. Title and Amount o |
|-------------|-------------|---------------------|--------------------|-----------|--------------|-------------------------|-----------------------|
| Derivative  | Conversion  | (Month/Day/Year)    | Execution Date, if | Transacti | orDerivative | Expiration Date         | Underlying Securities |
| Security    | or Exercise |                     | any                | Code      | Securities   | (Month/Day/Year)        | (Instr. 3 and 4)      |

## **Explanation of Responses:**

- \* If the form is filed by more than one reporting person, *see* Instruction 4(b)(v).
- \*\* Intentional misstatements or omissions of facts constitute Federal Criminal Violations. See 18 U.S.C. 1001 and 15 U.S.C. 78ff(a).
- (1) Annual Stock Option granted under the issuer's 2005 Employee Stock Option Plan.
- (2) Option becomes exercisable in one-third increments on each anniversary date, with the first third becoming exercisable on the date shown in this column.