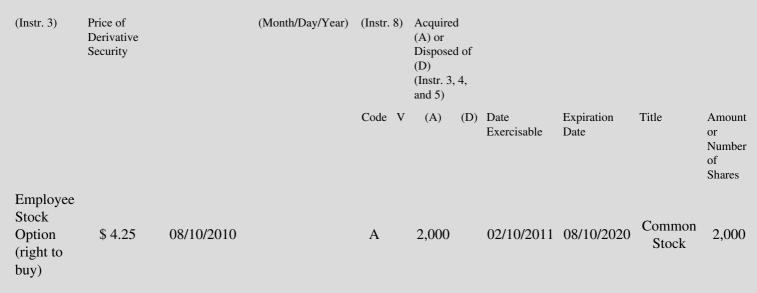

# Table II - Derivative Securities Acquired, Disposed of, or Beneficially Owned (e.g., puts, calls, warrants, options, convertible securities)

| 1. Title of | 2.          | 3. Transaction Date | 3A. Deemed         | 4.         | 5. Number       | 6. Date Exercisable and | 7. Title and Amount of |
|-------------|-------------|---------------------|--------------------|------------|-----------------|-------------------------|------------------------|
| Derivative  | Conversion  | (Month/Day/Year)    | Execution Date, if | Transactio | onof Derivative | Expiration Date         | Underlying Securities  |
| Security    | or Exercise |                     | any                | Code       | Securities      | (Month/Day/Year)        | (Instr. 3 and 4)       |