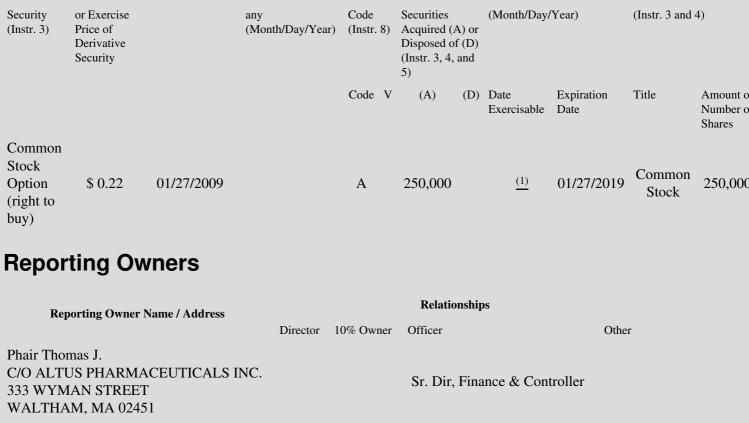

| 1. Title of | 2.         | 3. Transaction Date | 3A. Deemed         | 4.       | 5. Number of  | 6. Date Exercisable and | 7. Title and Amount of |
|-------------|------------|---------------------|--------------------|----------|---------------|-------------------------|------------------------|
| Derivative  | Conversion | (Month/Day/Year)    | Execution Date, if | Transact | ionDerivative | Expiration Date         | Underlying Securities  |

## **Explanation of Responses:**

- \* If the form is filed by more than one reporting person, see Instruction 4(b)(v).
- \*\* Intentional misstatements or omissions of facts constitute Federal Criminal Violations. See 18 U.S.C. 1001 and 15 U.S.C. 78ff(a).
- (1) All of such options have a term of ten years vesting over four years, with 1/16th of the options vesting every three months. All of such options become exercisable as they vest.