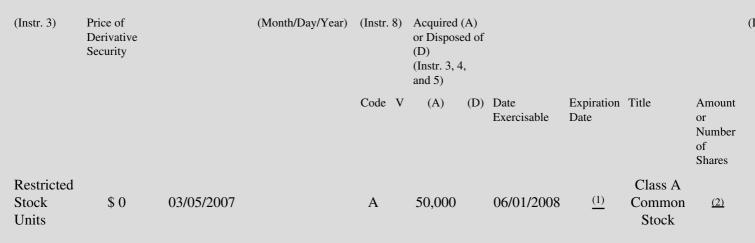

 Table II - Derivative Securities Acquired, Disposed of, or Beneficially Owned

 (e.g., puts, calls, warrants, options, convertible securities)

| 1. Title of | 2.          | 3. Transaction Date | 3A. Deemed         | 4.        | 5. Number of | 6. Date Exercisable and | 7. Title and Amount of | 8 |
|-------------|-------------|---------------------|--------------------|-----------|--------------|-------------------------|------------------------|---|
| Derivative  | Conversion  | (Month/Day/Year)    | Execution Date, if | Transacti | orDerivative | Expiration Date         | Underlying Securities  | 1 |
| Security    | or Exercise |                     | any                | Code      | Securities   | (Month/Day/Year)        | (Instr. 3 and 4)       | 5 |

Date

(1) The restricted stock units terminate if the reporting person experiences a Termination (as defined in the NeuStar, Inc. 2005 Stock Incentive Plan) before June 1, 2008.

Upon vesting, the reporting person will be entitled to receive shares of Class A Common Stock, the amount of which is based on, and subject to, the achievement of certain goals relating to 2007 revenue and EBITDA as set forth in the Restricted Stock Unit Agreement.

(2) The number of shares of Class A Common Stock together with Dividend Equivalents (as defined in the NeuStar, Inc. 2005 Stock Incentive Plan), that the reporting person will be entitled to receive will range from 0% to 100% of the number of shares of restricted stock units granted.