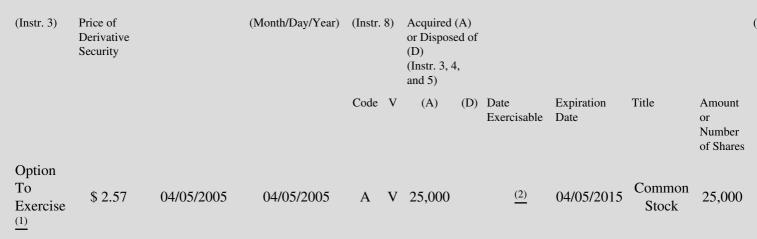

 Table II - Derivative Securities Acquired, Disposed of, or Beneficially Owned
 (e.g., puts, calls, warrants, options, convertible securities)

| 1. Title of | 2.          | 3. Transaction Date | 3A. Deemed         | 4.        | 5. Number of | 6. Date Exercisable and | 7. Title and Amount of |
|-------------|-------------|---------------------|--------------------|-----------|--------------|-------------------------|------------------------|
| Derivative  | Conversion  | (Month/Day/Year)    | Execution Date, if | Transacti | onDerivative | Expiration Date         | Underlying Securities  |
| Security    | or Exercise |                     | any                | Code      | Securities   | (Month/Day/Year)        | (Instr. 3 and 4)       |

## **Explanation of Responses:**

- \* If the form is filed by more than one reporting person, *see* Instruction 4(b)(v).
- \*\* Intentional misstatements or omissions of facts constitute Federal Criminal Violations. See 18 U.S.C. 1001 and 15 U.S.C. 78ff(a).
- (1) Option to purchase under employee stock option plan
- (2) Options subject to cumulative vesting schedule
- (3) 0 to indicate not applicable