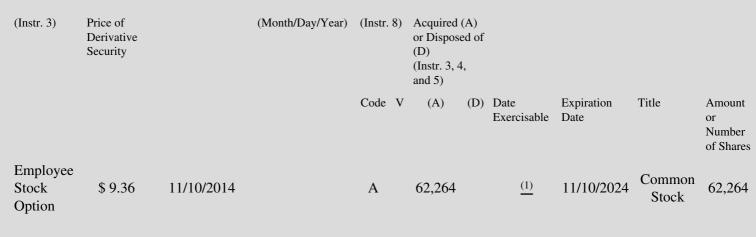

 Table II - Derivative Securities Acquired, Disposed of, or Beneficially Owned
 (e.g., puts, calls, warrants, options, convertible securities)

| 1. Title of | 2.          | 3. Transaction Date | 3A. Deemed         | 4.        | 5. Number of | 6. Date Exercisable and | 7. Title and Amount of |
|-------------|-------------|---------------------|--------------------|-----------|--------------|-------------------------|------------------------|
| Derivative  | Conversion  | (Month/Day/Year)    | Execution Date, if | Transacti | orDerivative | Expiration Date         | Underlying Securities  |
| Security    | or Exercise |                     | any                | Code      | Securities   | (Month/Day/Year)        | (Instr. 3 and 4)       |

# **Explanation of Responses:**

- \* If the form is filed by more than one reporting person, see Instruction 4(b)(v).
- \*\* Intentional misstatements or omissions of facts constitute Federal Criminal Violations. See 18 U.S.C. 1001 and 15 U.S.C. 78ff(a).
- (1) 20,754 exercisable 11/10/15, 20,755 exercisable 11/10/16 and 11/10/17