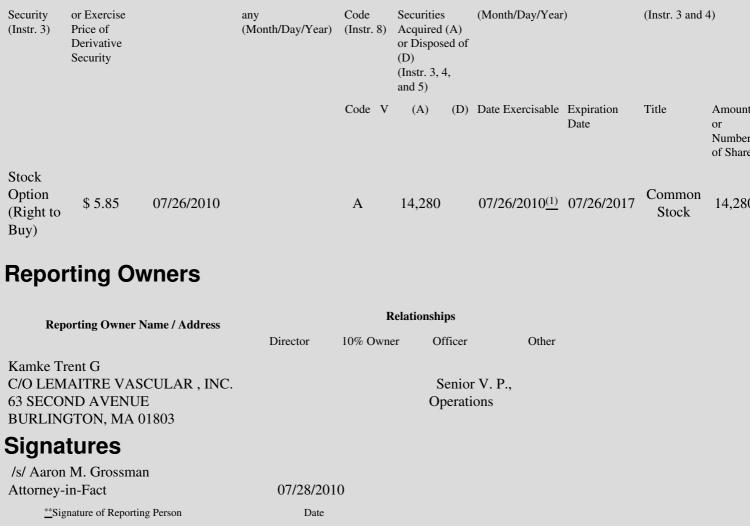

| 1. Title of | 2.         | 3. Transaction Date | 3A. Deemed         | 4.        | 5. Number of | 6. Date Exercisable and | 7. | Title and Amount o   |
|-------------|------------|---------------------|--------------------|-----------|--------------|-------------------------|----|----------------------|
| Derivative  | Conversion | (Month/Day/Year)    | Execution Date, if | Transacti | orDerivative | Expiration Date         | U  | nderlying Securities |

## **Explanation of Responses:**

- \* If the form is filed by more than one reporting person, *see* Instruction 4(b)(v).
- \*\* Intentional misstatements or omissions of facts constitute Federal Criminal Violations. See 18 U.S.C. 1001 and 15 U.S.C. 78ff(a).
- (1) This option is exercisable and vests over a five-year period at a rate of 20% on the first anniversary of the date listed in the table, and the balance vesting in equal annual installments over the remaining four years.