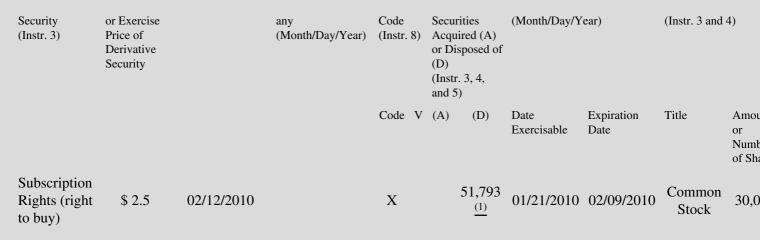

 Table II - Derivative Securities Acquired, Disposed of, or Beneficially Owned

 (e.g., puts, calls, warrants, options, convertible securities)

| 1. Title of | 2.         | 3. Transaction Date | 3A. Deemed         | 4.        | 5. Number of | 6. Date Exercisable and | 7. Title and Amount |
|-------------|------------|---------------------|--------------------|-----------|--------------|-------------------------|---------------------|
| Derivative  | Conversion | (Month/Day/Year)    | Execution Date, if | Transacti | orDerivative | Expiration Date         | Underlying Securiti |

Date

(1) The exercise of these subscription rights was omitted from the reporting person's original Form 4.

Note: File three copies of this Form, one of which must be manually signed. If space is insufficient, *see* Instruction 6 for procedure. Potential persons who are to respond to the collection of information contained in this form are not required to respond unless the form displays a currently valid OMB number.