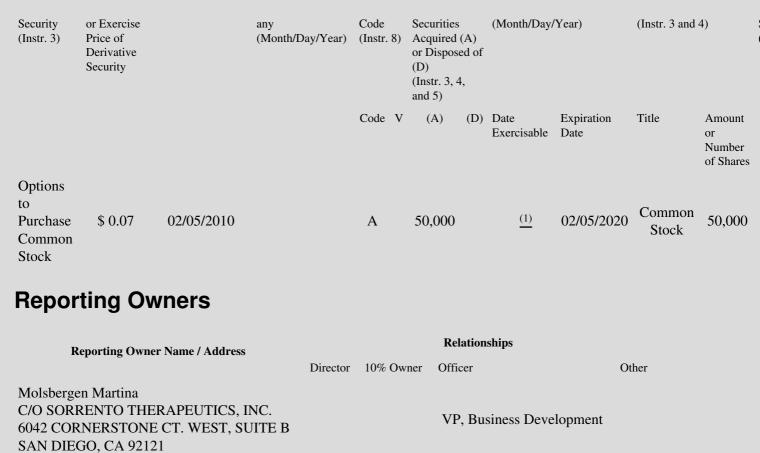

| 1. Title of | 2.         | 3. Transaction Date | 3A. Deemed         | 4.        | 5. Number of | 6. Date Exercisable and | 7. Title and Amount of |
|-------------|------------|---------------------|--------------------|-----------|--------------|-------------------------|------------------------|
| Derivative  | Conversion | (Month/Day/Year)    | Execution Date, if | Transacti | orDerivative | Expiration Date         | Underlying Securities  |

## Edgar Filing: Molsbergen Martina - Form 4

Signatures

Antonius Schuh, Attorney-in-Fact <u>\*\*Signature of Reporting Person</u> Date

**Explanation of Responses:** 

- \* If the form is filed by more than one reporting person, see Instruction 4(b)(v).
- \*\* Intentional misstatements or omissions of facts constitute Federal Criminal Violations. See 18 U.S.C. 1001 and 15 U.S.C. 78ff(a).
- (1) This option vests over a four-year period commencing on August 24, 2009, with 25% of the shares subject to the option vesting on each anniversary of the vesting commencement date.