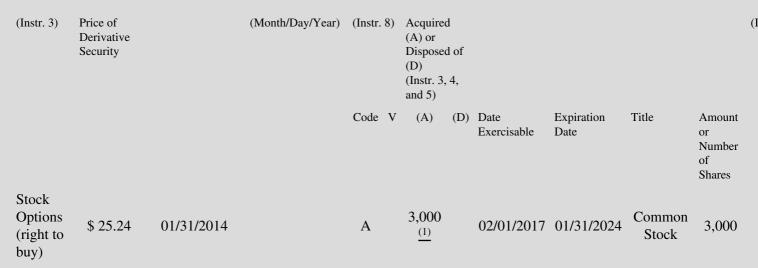

 Table II - Derivative Securities Acquired, Disposed of, or Beneficially Owned

 (e.g., puts, calls, warrants, options, convertible securities)

| 1. Title of | 2.          | 3. Transaction Date | 3A. Deemed         | 4.         | 5. Number       | 6. Date Exercisable and | 7. Title and Amount of | 8. |
|-------------|-------------|---------------------|--------------------|------------|-----------------|-------------------------|------------------------|----|
| Derivative  | Conversion  | (Month/Day/Year)    | Execution Date, if | Transactio | onof Derivative | Expiration Date         | Underlying Securities  | D  |
| Security    | or Exercise |                     | any                | Code       | Securities      | (Month/Day/Year)        | (Instr. 3 and 4)       | S  |

## **Explanation of Responses:**

- \* If the form is filed by more than one reporting person, see Instruction 4(b)(v).
- \*\* Intentional misstatements or omissions of facts constitute Federal Criminal Violations. See 18 U.S.C. 1001 and 15 U.S.C. 78ff(a).
- (1) Options will performance vest ratably over fiscal years 2014, 2015 and 2016 pursuant to Stock Option Agreement. Performance Vested stock options shall then fully vest ratably in 3rd, 4th and 5th anniversary of Grant Date.