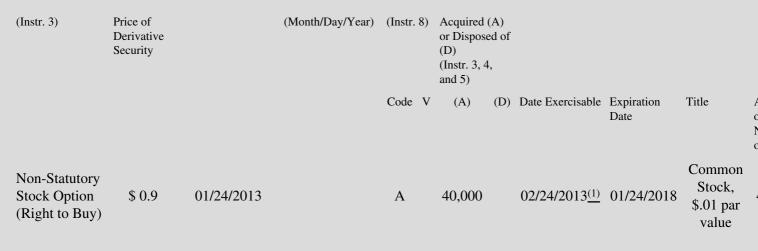

 (e.g., puts, calls, warrants, options, convertible securities)

| 1. Title of | 2.          | 3. Transaction Date | 3A. Deemed         | 4.        | 5. Number of | 6. Date Exercisable and | 7. Title and An  |
|-------------|-------------|---------------------|--------------------|-----------|--------------|-------------------------|------------------|
| Derivative  | Conversion  | (Month/Day/Year)    | Execution Date, if | Transacti | orDerivative | Expiration Date         | Underlying Sec   |
| Security    | or Exercise |                     | any                | Code      | Securities   | (Month/Day/Year)        | (Instr. 3 and 4) |

Stock option granted under the Performance Technologies, Inc. 2003 Omnibus Incentive Plan in a transaction exempt under Section 16b-3. This option is exercisable as follows: 50% (20,000 shares) in the first year at the rate of 1/12 per month (i.e. = 4.167% per month);

(1) 25% (10,000 shares) in the second year at the rate of 1/12 per month (i.e. = 2.083\% per month); 25% (10,000 shares) in the third year at the rate of 1/12 per month (i.e. = 2.083\% per month); 25% (10,000 shares) in the third year at the rate of 1/12 per month (i.e. = 2.083\% per month).